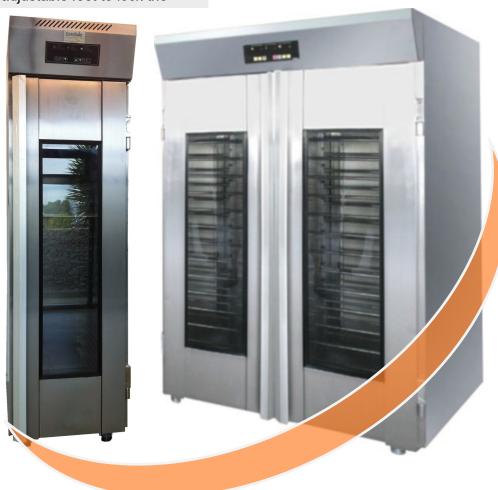

## **Tray Provers**

www.bakeryservices.co.nz

Ph +64 9 478 2445

info@bakeryservices.co.nz

EuroBake Retarder Provers are constructed with durability in mind. They are constructed from stainless steel and are digitally controlled. The large glass panel within the door offers viability during the proving process. All models come as standard with castors for mobility for cleaning purposes. They also offer adjustable feet to lock the

prover in position. Both models have 2 step Operation: Retard and Proof. They come standard with 60mm PU (Polyurethane) insulation. This ensures whether either in Retard or Proof mode the cold and heat / steam are contained fully within the prover making them very efficient to operate. They also offer automatic water level filling from the main water supply. These units require two drain outlets. One drain is for the condensation which is located near ground level. The second drain is for the overflow which can easily connect to a drain outlet. The provers are cost effective, easy to operate and also aesthetically pleasing.