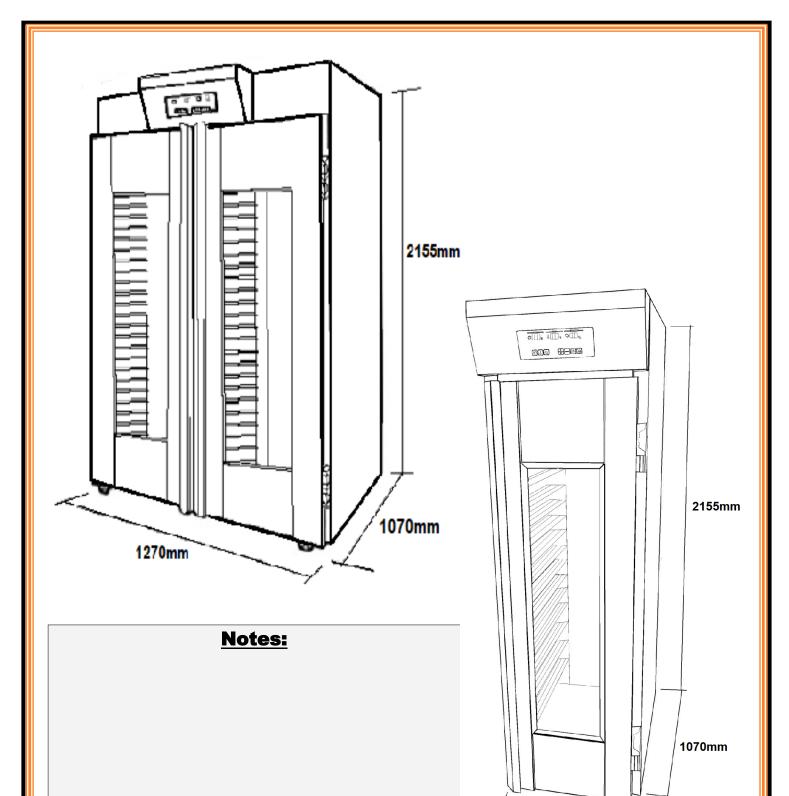

The controls are very easy to operate on this panel.

Programmable for 24hr. Can be operated in either manual or full automatic.

Has a Temperature range of 0°C to 40°C

| Model                   |                   | ESM-16FT      | ESM-32FT      |
|-------------------------|-------------------|---------------|---------------|
| Tray Capacity           | Tray Size         | 460mm x 720mm | 460mm x 720mm |
|                         | Number of Trays   | 16            | 32            |
|                         | Number of Shelves | 16            | 32            |
| Electrical Requirements | Phases            | 1             | 1             |
|                         | Power             | 2.kW          | 2.3kW         |
| Dimensions              | Width             | 760mm         | 1270mm        |
|                         | Depth             | 1070mm        | 1070mm        |
|                         | Height            | 2155mm        | 2155mm        |
| Other                   | Weight            | 180kg         | 240kg         |
|                         | Water Connection  | 1/2" BSP      | 1/2" BSP      |