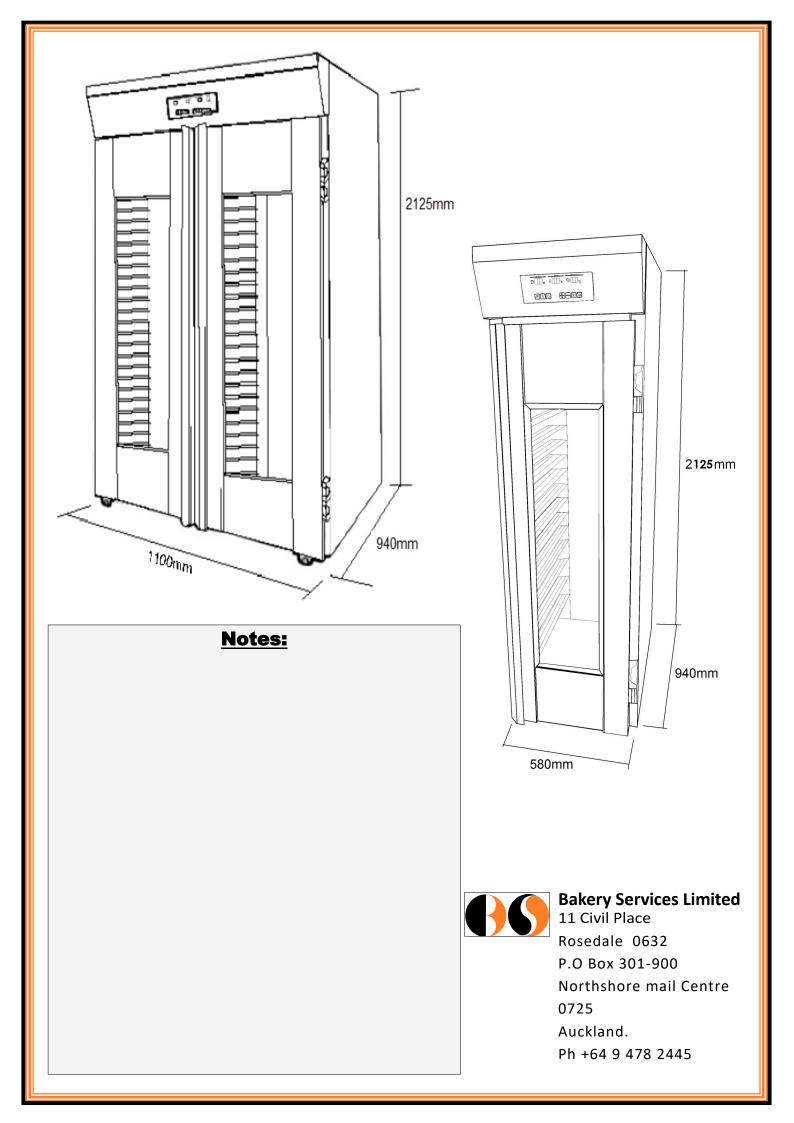

 The controls are very easy to operate on this panel. There are three settings (timer, temperature and the humidity) which are all displayed digitally on the control panel.

| Model                          |                   | ESM-16FT      | ESM-32FT      |
|--------------------------------|-------------------|---------------|---------------|
| Tray Capacity                  | Tray Size         | 460mm x 720mm | 460mm x 720mm |
|                                | Number of Trays   | 16            | 32            |
|                                | Number of Shelves | 16            | 32            |
| <b>Electrical Requirements</b> | Phases            | 1             | 1             |
|                                | Power             | 1.5kW         | 2kW           |
| Dimensions                     | Width             | 580mm         | 1100mm        |
|                                | Depth             | 940mm         | 940mm         |
|                                | Height            | 2125mm        | 2125mm        |
| Other                          | Weight            | 100kg         | 135kg         |
|                                | Water Connection  | 1/2" BSP      | 1/2" BSP      |