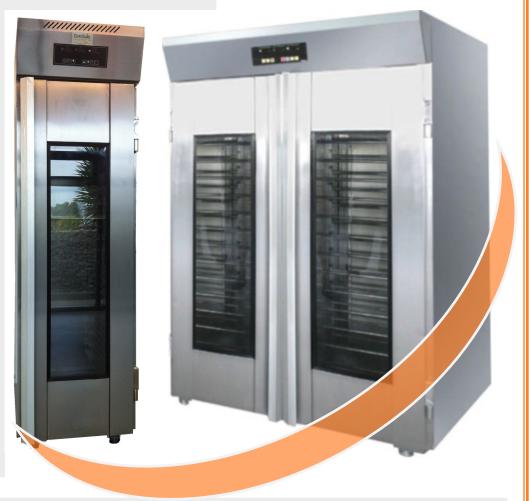

## **Tray Provers**

www.bakeryservices.co.nz

<u>Ph +64 9 478 2445</u>

info@bakeryservices.co.nz

EuroBake...

EuroBake Provers are constructed with durability in mind. They are constructed from stainless steel and are digitally controlled. The large glass panel within the door offers viability during the proving process. All models come as standard with castors for mobility for cleaning purposes.

They also offer adjustable feet to lock the prover in position. Both models come standard with 30mm PU (Polyurethane) insulation. This ensures the heat and steam are contained fully within the prover making them very efficient to operate. They also offer automatic water level filling from the main water supply. These units require two drain outlets. One drain is for the condensation which is located near ground level. The second drain is for the overflow which can easily connect to a drain outlet. The provers are cost effective, easy to operate and also aesthetically pleasing. Both these provers can be offered on different tray guide design.

 The controls are very easy to operate on this panel. There are three settings (timer, temperature and the humidity) which are all displayed digitally on the control panel.

| Model                          |                   | ESM-16FT      | ESM-32FT      |
|--------------------------------|-------------------|---------------|---------------|
| Tray Capacity                  | Tray Size         | 460mm x 720mm | 460mm x 720mm |
|                                | Number of Trays   | 16            | 32            |
|                                | Number of Shelves | 16            | 32            |
| <b>Electrical Requirements</b> | Phases            | 1             | 1             |
|                                | Power             | 1.5kW         | 2kW           |
| Dimensions                     | Width             | 580mm         | 1100mm        |
|                                | Depth             | 940mm         | 940mm         |
|                                | Height            | 2125mm        | 2125mm        |
| Other                          | Weight            | 100kg         | 135kg         |
|                                | Water Connection  | 1/2" BSP      | 1/2" BSP      |