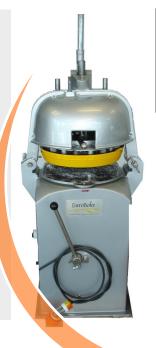

## **Dividers**

www.bakeryservices.co.nz

Ph +64 9 478 2445

info@bakeryservices.co.nz

The EuroBake 30 piece semi-automatic divider (ESM-430) has been one of our favourites for years, offering durability and reliability at a reasonable price. It has an oil filled operating bath (spring free) of which the thrust can be set to allow for the ultimate in rounding. There is an independent weight gauge for easy weight adjustment. This machine is fitted with a counterweight lever, to maintain the operator bar in a vertical position when not in use. Tin blades are fitted which prevents dough sticking and Corrosion. It's also supplied with three

ESM-430

Shown with guard removed

moulding plates.

**ESM-536** 

The EuroBake Hand Divider has been a long time friend to many small operators, offering a 36-piece yield in the smallest form and is supplied with two product bowls. Electricity is not required to operate this machine. With safety in mind, it can be bolted to the bench through securing holes, or placed on the supplied stand.