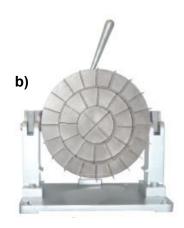

a) shows the ESM-536 on a stand while b) shows the divider head exposed and ready for cleansing.

The DIV-20 is constructed of a cast aluminium head. The stainless steel exterior body offers two easy access doors for cleaning and servicing of the hydraulic pump system, with adjustable pressures to accommodate various doughs. For added flexibility, these