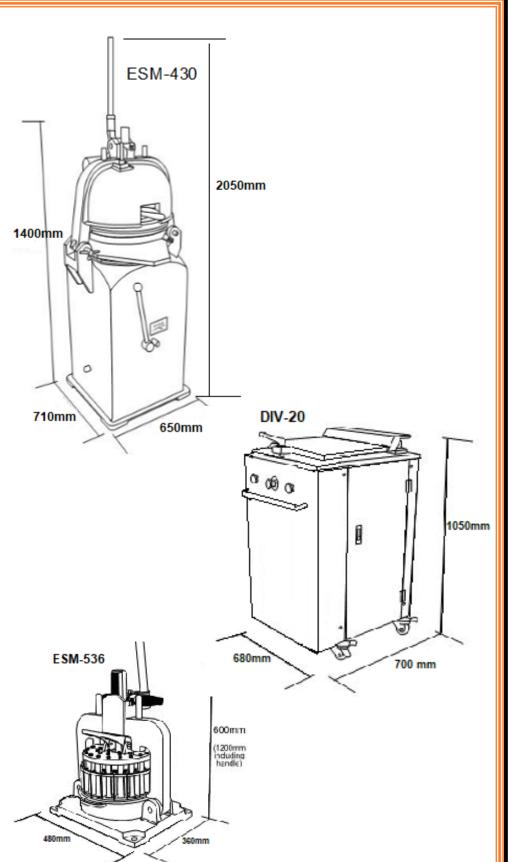

## **Dividers**

www.bakeryservices.co.nz

Ph +64 9 478 2445

info@bakeryservices.co.nz

The EuroBake 30 piece semi-automatic divider (ESM-430) has been one of our favourites for years, offering durability and reliability at a reasonable price. It has an oil filled operating bath (spring free) of which the thrust can be set to allow for the ultimate in rounding. There is an independent weight gauge for easy weight adjustment. This machine is fitted with a counterweight lever, to maintain the operator bar in a vertical position when not in use. Tin blades are fitted which prevents dough sticking and Corrosion. It's also supplied with three

ESM-430

Shown with guard removed

moulding plates.

**ESM-536** 

The EuroBake Hand Divider has been a long time friend to many small operators, offering a 36-piece yield in the smallest form and is supplied with two product bowls. Electricity is not required to operate this machine. With safety in mind, it can be bolted to the bench through securing holes, or placed on the supplied stand.

a) shows the ESM-536 on a stand while b) shows the divider head exposed and ready for cleansing.

The DIV-20 is constructed of a cast aluminium head. The stainless steel exterior body offers two easy access doors for cleaning and servicing of the hydraulic pump system, with adjustable pressures to accommodate various doughs. For added flexibility, these

machines can also be used as pastry blockers. Please contact us for further information.

| ESM-430                     |                        |  |
|-----------------------------|------------------------|--|
| Dough Capacity              |                        |  |
| Number of<br>Parts          | 30                     |  |
| Dough Piece<br>Weight Range | 40-120g                |  |
| Motor                       |                        |  |
| Motor Power                 | 1.125kW                |  |
| Electrical Requirements     |                        |  |
| Voltage                     | 400V                   |  |
| Frequency                   | 50Hz                   |  |
| Phases                      | 3                      |  |
| Connection                  | 4-Pin PDL 56 PA<br>416 |  |
| Dimensions                  |                        |  |
| Width                       | 650mm                  |  |
| Depth                       | 710mm                  |  |
| Height                      | 1540mm                 |  |
| Weight                      | 340kg                  |  |

| DIV-20                      |                        |  |
|-----------------------------|------------------------|--|
| Dough Capacity              |                        |  |
| <b>Divisions Pieces</b>     | 20                     |  |
| Dough Capacity              | 16kg                   |  |
| Dough Piece<br>Weight Range | 100-800g               |  |
| Motor                       |                        |  |
| <b>Motor Power</b>          | 1.5kW                  |  |
| Electrical Requirements     |                        |  |
| Voltage                     | 400V                   |  |
| Frequency                   | 50Hz                   |  |
| Phases                      | 3                      |  |
| Connection                  | 4-Pin PDL 56<br>PA 416 |  |
| Dimensions                  |                        |  |
| Width                       | 680mm                  |  |
| Depth                       | 700mm                  |  |
| Height                      | 1050mm                 |  |
| Weight                      | 250kg                  |  |