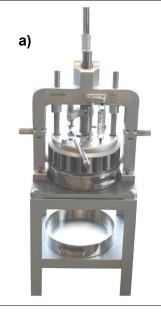

a) shows the ESM-536 on a stand while b) shows the divider head exposed and ready for cleansing.

The DIV-20 is constructed of a cast aluminium head. The stainless steel exterior body offers two easy access doors for cleaning and servicing of the hydraulic pump system, with adjustable pressures to accommodate various doughs. For added flexibility, these

machines can also be used as pastry blockers. Please contact us for further information.

| ESM-430                     |                        |  |
|-----------------------------|------------------------|--|
| Dough Capacity              |                        |  |
| Number of<br>Parts          | 30                     |  |
| Dough Piece<br>Weight Range | 40-120g                |  |
| Motor                       |                        |  |
| Motor Power                 | 1.125kW                |  |
| Electrical Requirements     |                        |  |
| Voltage                     | 400V                   |  |
| Frequency                   | 50Hz                   |  |
| Phases                      | 3                      |  |
| Connection                  | 4-Pin PDL 56 PA<br>416 |  |
| Dimensions                  |                        |  |
| Width                       | 650mm                  |  |
| Depth                       | 710mm                  |  |
| Height                      | 1540mm                 |  |
| Weight                      | 340kg                  |  |