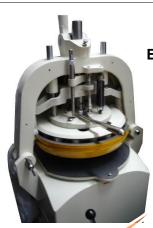

ESM-430

Shown with guard removed

moulding plates.

**ESM-536** 

The EuroBake Hand Divider has been a long time friend to many small operators, offering a 36-piece yield in the smallest form and is supplied with two product bowls. Electricity is not required to operate this machine. With safety in mind, it can be bolted to the bench through securing holes, or placed on the supplied stand.

a) shows the ESM-536 on a stand while b) shows the divider head exposed and ready for cleansing.

The DIV-20 is constructed of a cast aluminium head. The stainless steel exterior body offers two easy access doors for cleaning and servicing of the hydraulic pump system, with adjustable pressures to accommodate various doughs. For added flexibility, these